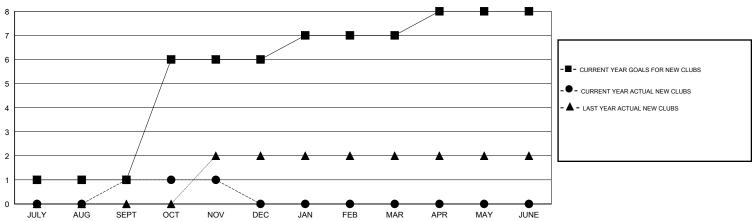

# GMT: V S Kukreja LOCATION PAKISTAN GMT CA 6

|               |                  | Clubs            |                  |                  | Members               |                    |                                     |                    |                  |
|---------------|------------------|------------------|------------------|------------------|-----------------------|--------------------|-------------------------------------|--------------------|------------------|
|               | RESUL            | TS FOR 2014-2015 |                  |                  | RESULTS FOR 2014-2015 |                    |                                     |                    |                  |
| QUARTER       | NEW CLUB<br>GOAL | NEW CLUBS        | DROPPED<br>CLUBS | NET<br>GAIN/LOSS | QUARTER               | NEW MEMBER<br>GOAL | CHARTER AND<br>NEW MEMBERS<br>ADDED | DROPPED<br>MEMBERS | NET<br>GAIN/LOSS |
| JULY/AUG/SEPT | 1                | 1                | 14               | -13              | JULY/AUG/SEPT         | 30                 | 69                                  | 121                | -52              |
| OCT/NOV/DEC   | 5                | 0                | 1                | -1               | OCT/NOV/DEC           | 110                | 123                                 | 39                 | 84               |
| JAN/FEB/MAR   | 1                | 0                | 0                | 0                | JAN/FEB/MAR           | 30                 | 0                                   | 0                  | 0                |
| APR/MAY/JUNE  | 1                | 0                | 0                | 0                | APR/MAY/JUNE          | 15                 | 0                                   | 0                  | 0                |

### GOALS AND ACTUAL NEW CLUBS CUMULATIVE