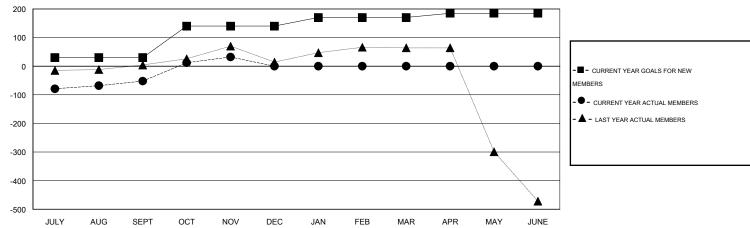

# GMT: V S Kukreja LOCATION PAKISTAN GMT CA 6

|               |                  | Clubs            |                  |                  | Members               |                    |                                     |                    |                  |
|---------------|------------------|------------------|------------------|------------------|-----------------------|--------------------|-------------------------------------|--------------------|------------------|
|               | RESUL            | TS FOR 2014-2015 |                  |                  | RESULTS FOR 2014-2015 |                    |                                     |                    |                  |
| QUARTER       | NEW CLUB<br>GOAL | NEW CLUBS        | DROPPED<br>CLUBS | NET<br>GAIN/LOSS | QUARTER               | NEW MEMBER<br>GOAL | CHARTER AND<br>NEW MEMBERS<br>ADDED | DROPPED<br>MEMBERS | NET<br>GAIN/LOSS |
| JULY/AUG/SEPT | 1                | 1                | 14               | -13              | JULY/AUG/SEPT         | 30                 | 69                                  | 121                | -52              |
| OCT/NOV/DEC   | 5                | 0                | 1                | -1               | OCT/NOV/DEC           | 110                | 123                                 | 39                 | 84               |
| JAN/FEB/MAR   | 1                | 0                | 0                | 0                | JAN/FEB/MAR           | 30                 | 0                                   | 0                  | 0                |
| APR/MAY/JUNE  | 1                | 0                | 0                | 0                | APR/MAY/JUNE          | 15                 | 0                                   | 0                  | 0                |

#### GOALS AND ACTUAL MEMBERS CUMULATIVE

| DROPPED CLUBS: 15                             |         | 31 CLUBS OF 79 ADDED 1 OR MORE<br>NEW MEMBERS | GENDER DISTRIBUTION  MALE 1,226 (84.20%) |              |     |
|-----------------------------------------------|---------|-----------------------------------------------|------------------------------------------|--------------|-----|
| DROPPED MEMBERS                               |         |                                               | FEMALE                                   | 230 (15.80%) |     |
| DECEASED                                      | 4<br>41 | CLICK HERE FOR HEALTH                         | FAMILY UNIT MEMBERS                      |              | 764 |
| OTHER         115           TOTAL         160 |         | ASSESSMENT DATA                               | HEAD OF HOUSEHOLD                        |              | 215 |
|                                               |         |                                               | NON-HEAD OF HOUSEHOL                     | 549          |     |